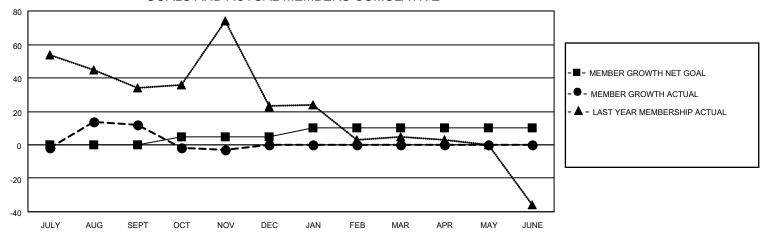

## GOALS AND ACTUAL MEMBERS CUMULATIVE

| DROPPED CLUBS: 2 |    | 14 CLUBS OF 63 ADDED 1 OR<br>MORE NEW MEMBERS | GENDER DISTRIBUTION       |              |  |
|------------------|----|-----------------------------------------------|---------------------------|--------------|--|
|                  |    | WORL NEW WEWDERO                              | MALE                      | 932 (64.23%) |  |
|                  |    |                                               | FEMALE 519 (35.77%)       |              |  |
| DROPPED MEMBERS  |    |                                               | NON BINARY                | 0 (0.00%)    |  |
|                  |    |                                               | PREFER NOT TO ANSWER      | 0 (0.00%)    |  |
| DECEASED         | 6  |                                               |                           | ,            |  |
| CLUB CANCELLED   | 23 | CLICK HERE FOR CUMULATIVE                     | TOTAL FAMILY UNIT MEMBERS | 3 228        |  |
| OTHER            | 36 | MEMBERSHIP DATA                               |                           |              |  |
| TOTAL            | 65 |                                               | FAMILY MEMBERS PAYING HAI | LF DUES 119  |  |
|                  |    |                                               |                           |              |  |