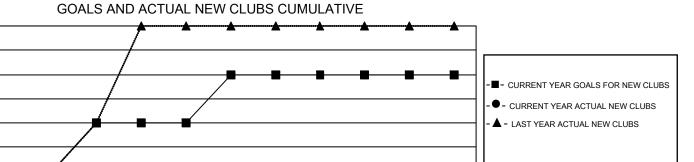

## District 14 A

| Clubs RESULTS FOR 2021-2022 |   |   |   | Members RESULTS FOR 2021-2022 |   |    |    |
|-----------------------------|---|---|---|-------------------------------|---|----|----|
|                             |   |   |   |                               |   |    |    |
| JULY/AUG/SEPT               | 1 | 0 | 2 | JULY/AUG/SEPT                 | 0 | 53 | 37 |
| OCT/NOV/DEC                 | 1 | 0 | 0 | OCT/NOV/DEC                   | 5 | 14 | 28 |
| JAN/FEB/MAR                 | 1 | 0 | 0 | JAN/FEB/MAR                   | 5 | 0  | 0  |
| APR/MAY/JUNE                | 0 | 0 | 0 | APR/MAY/JUNE                  | 0 | 0  | 0  |